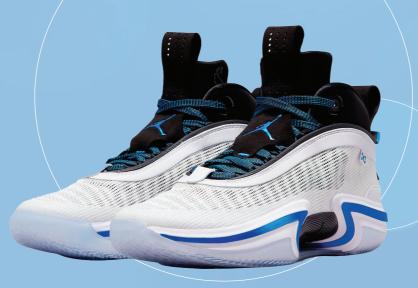

# THE SHOE WORKS IF YOU DO.





O R D

A N

3

TAKE FLIGHT

The Nike Trainer One is not a magical toning shoe. It's a training shoe. It's DiamondFLX technology activates your muscles to work how they're supposed to, giving you faster results from all those squats, lunges and classes that you do. So you get fit faster.

### AIR JORDAN 36

THE SHOE WORKS IF YOU DO.



#### TAKE FLIGHT

The Nike Trainer One is not a magical toning shoe. It's a training shoe. It's DiamondFLX technology activates your muscles to work how they're supposed to, giving you faster results from all those squats, lunges and classes that you do. So you get fit faster.

#### AIR JORDAN 36

## THE SHOE WORKS IF YOU DO.





The Nike Trainer One is not a magical toning shoe. It's DiamondFLX technology activates your muscles to work how they're supposed to, giving you faster results from all those squats, lunges and classes that you do. So you get fit faster.