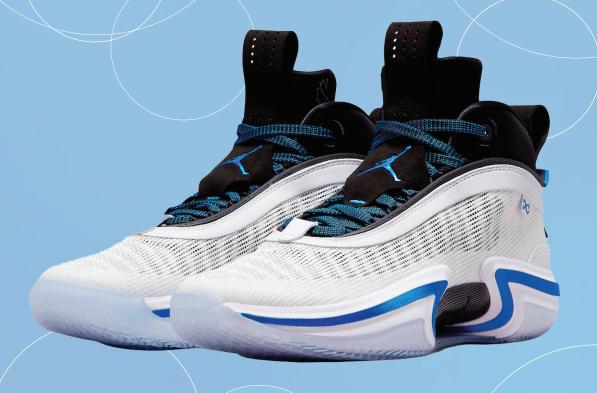

# THE SHOE WORKS IF YOU DO.





O R D

A N

3

TAKE FLIGHT

The Nike Trainer One is not a magical toning shoe. It's a training shoe. It's DiamondFLX technology activates your muscles to work how they're supposed to, giving you faster results from all those squats, lunges and classes that you do. So you get fit faster.

### AIR JORDAN 36

THE SHOE WORKS IF YOU DO.



#### TAKE FLIGHT

The Nike Trainer One is not a magical toning shoe. It's a training shoe. It's DiamondFLX technology activates your muscles to work how they're supposed to, giving you faster results from all those squats, lunges and classes that you do. So you get fit faster.

#### AIR JORDAN 36

## THE SHOE WORKS IF YOU DO.





The Nike Trainer One is not a magical toning shoe. It's DiamondFLX technology activates your muscles to work how they're suppose