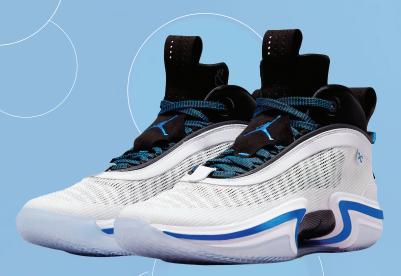

# THE SHOE WORKS IF YOU DO.





O R D

A N

3

TAKE FLIGHT

The Nike Trainer One is not a magical toning shoe. It's a training shoe. It's DiamondFLX technology activates your muscles to work how they're supposed to, giving you faster results from all those squats, lunges and classes that you do. So you get fit faster.

### AIR JORDAN 36

THE SHOE WORKS IF YOU DO.



#### TAKE FLIGHT

The Nike Trainer One is not a magical toning shoe. It's a training shoe. It's DiamondFLX technology activates your muscles to work how they're supposed to, giving you faster results from all those squats, lunges and classes that you do. So you get fit faster.

#### AIR JORDAN 36

## THE SHOE WORKS IF YOU DO.





The Nike Trainer One is not a magical toning shoe. It's DiamondFLX technology activates your muscles to work how they're supposed to, giving you faster results from all those squats, lunges and classes that you do. So you get fit faster.